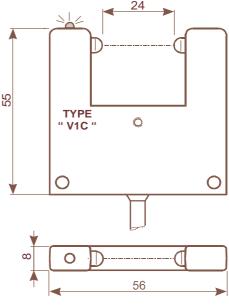

# **OPTOSTOP** "V1B" / "V1C" OPTO - ELECTRONIC YARN STOP MOTION SWITCH

### **Specification:**

| Supply voltage:        | +15V upto +30V D.C.                                                |        |                     |
|------------------------|--------------------------------------------------------------------|--------|---------------------|
| Power consumption:     | 35 mA.                                                             |        | 0                   |
| Output:                | "PNP" (positive) static.<br>"NPN" (negative) static<br>or dynamic. | ¥      |                     |
| Output current:        | 0,5A (100% operation), short circuit protected.                    | ∞<br>▲ |                     |
| Switch-on-time (t-on): | 0 sec. upto 6 sec.;<br>(standard 0 or 1,5 sec.).                   | I      | ◀ 56                |
| Reaction-time (t-off): | 5 ms upto 1,5 sec.;(standard                                       | 0,2    | sec.).              |
| Connection: Pin 1      | = 0 Volt (ground)                                                  | =      | brown (color coded) |
| Pin 2                  | = +Vcc (+15V upto +30V D.C.)                                       | =      | white               |
| Pin 3                  | S = Switched output                                                | =      | green               |